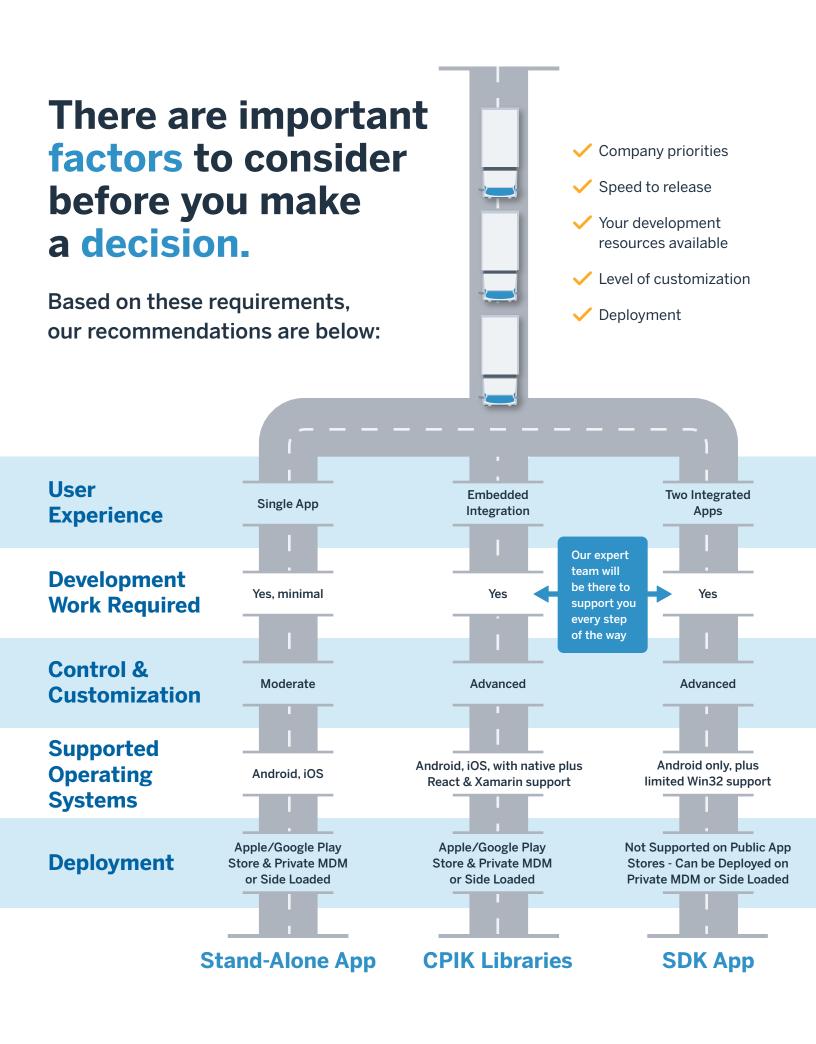

## **Still Not Sure?**

#### **Speed of Release**

If you're looking for a solution that gets commercial navigation capabilities to drivers sooner and with minimal development work, you should consider the cloud-based stand-alone app (with optional URL launch functionality).

#### **More Customization**

If you need a highly customized version of the CoPilot interface and have the time and developer assets to implement and maintain an SDK version, our Mobile SDK options are the best choice.