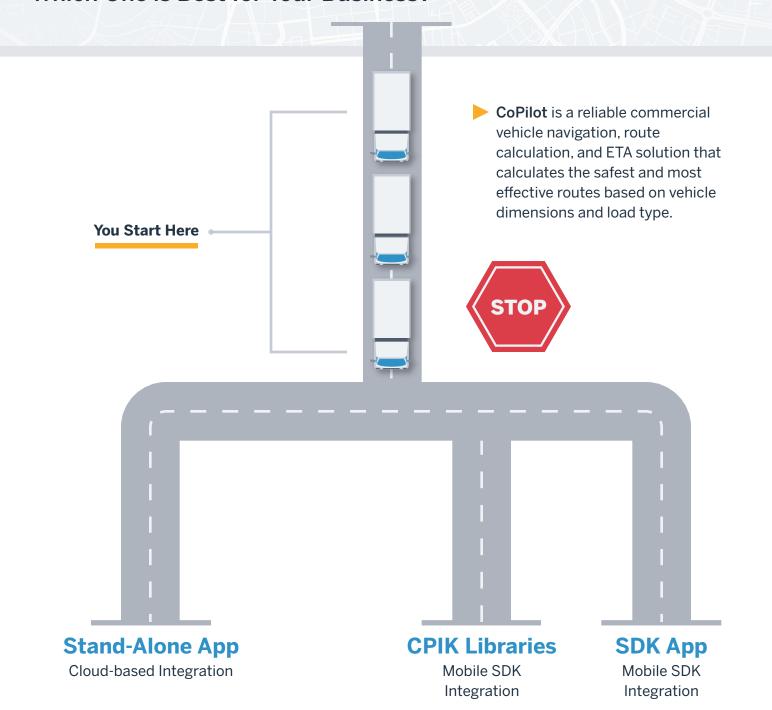

## **Finding the Right Integration Option**

Which One is Best for Your Business?

#### **Stand-Alone App**

Cloud-based Integration

#### **SDK App**

Mobile SDK Integration