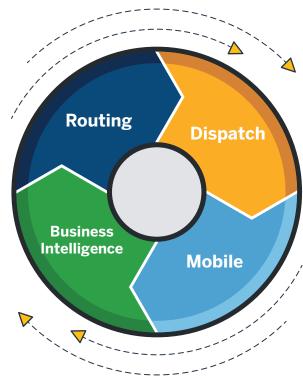

Each segment of Appian's operational workflow supports your business and gives actionable insight from departure to delivery.

- Routing Multi-asset, multi-route optimization for your distribution route building.
- Dispatch Dispatch-planned routes with live track and trace and planned versus actual monitoring.
- Mobile Real time integrated mobile work flow.
- Business Intelligence Report on configurable KPIs, and obtain insight for continual route refinement and efficiencies.